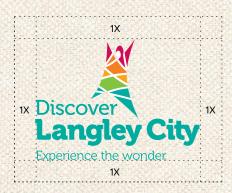

#### MINIMUM CLEARANCE AREA

In order to enhance the impact and legibility of the Discover Langley City logo a minimum area should remain free of all graphics elements and text.

Margins at the top and bottom of the corporate zone are "1x" and are represented by the capital letter "C" in "City". This is the amount of space that should be left clear at all times.