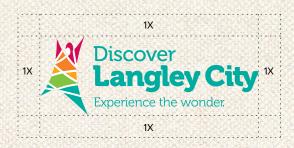

#### MINIMUM CLEARANCE AREA

In order to enhance the impact and legibility of the Discover Langley City logo a minimum area should remain free of all graphics elements and text.

Margins at the top and bottom of the corporate zone are "1x" and are represented by the capital letter "C" in "City". This is the amount of space that should be left clear at all times.