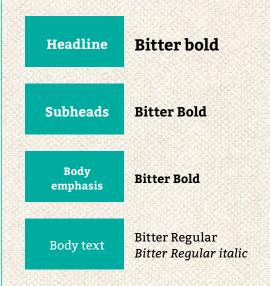

#### SECONDARY FONT BITTER

When the font Museo is unavailable, Bitter may be substituted for both print and online applications.